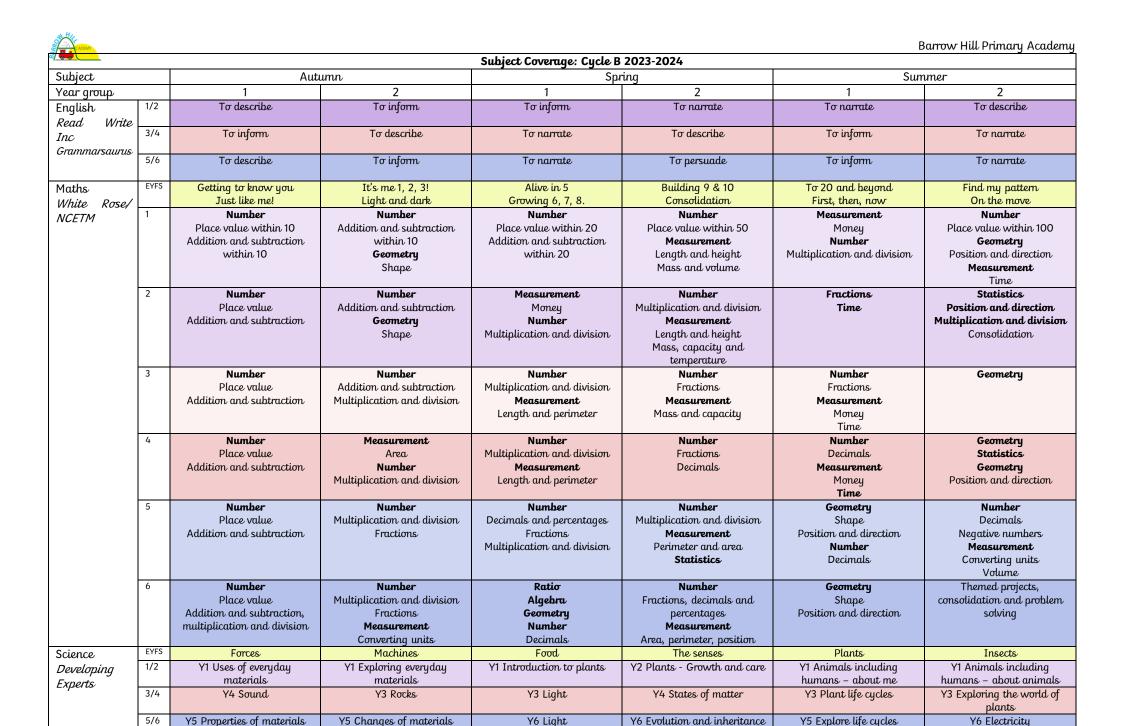

## Curriculum Long Term Plan 2022-2024

|                       |      |                                                                                 |                                                                           | Subject Coverage: Cycle A                                                    | 2022-2023                                                                                       |                                                                                 |                                                                                |
|-----------------------|------|---------------------------------------------------------------------------------|---------------------------------------------------------------------------|------------------------------------------------------------------------------|-------------------------------------------------------------------------------------------------|---------------------------------------------------------------------------------|--------------------------------------------------------------------------------|
| Subject               |      | Autumn                                                                          |                                                                           | Spring                                                                       |                                                                                                 | Summer                                                                          |                                                                                |
| Year group            |      | 1                                                                               | 2                                                                         | 1                                                                            | 2                                                                                               | 1                                                                               | 2                                                                              |
| English<br>Read Write | 1/2  | To inform                                                                       | To describe                                                               | To describe                                                                  | To narrate                                                                                      | Tơ inform                                                                       | To narrate                                                                     |
| Inc<br>Grammarsaurus  | 3/4  | To describe                                                                     | To inform                                                                 | To describe                                                                  | To narrate                                                                                      | To inform                                                                       | To narrate                                                                     |
| Oranana saaa as       | 5/6  | To inform                                                                       | To narrate                                                                | To persuade                                                                  | To inform                                                                                       | To describe                                                                     | To narrate                                                                     |
| Maths  White Rose/    | EYFS | Getting to know you<br>Just like me!                                            | It's me 1, 2, 3!<br>Light and dark                                        | Alive in 5<br>Growing 6, 7, 8.                                               | Building 9 & 10<br>Consolidation                                                                | To 20 and beyond<br>First, then, now                                            | Find my pattern<br>On the move                                                 |
| NCETM                 | 1    | <b>Number</b><br>Place value within 10<br>Addition and subtraction<br>within 10 | <b>Number</b> Addition and subtraction within 10 <b>Geometry</b> Shape    | <b>Number</b> Place value within 20 Addition and subtraction within 20       | Number Place value within 50 Measurement Length and height Mass and volume                      | Measurement Money Number Multiplication and division                            | Number Place value within 100 Geometry Position and direction Measurement Time |
|                       | 2    | <b>Number</b><br>Place value<br>Addition and subtraction                        | <b>Number</b> Addition and subtraction <b>Geometry</b> Shape              | Measurement Money Number Multiplication and division                         | Number Multiplication and division Measurement Length and height Mass, capacity and temperature | Fractions<br>Time                                                               | Statistics Position and direction Multiplication and division Consolidation    |
|                       | 3    | <b>Number</b><br>Place value<br>Addition and subtraction                        | <b>Number</b> Addition and subtraction Multiplication and division        | Number Multiplication and division Measurement Length and perimeter          | Number Fractions Measurement Mass and capacity                                                  | Number Fractions Measurement Money Time                                         | Geometry                                                                       |
|                       | 4    | <b>Number</b><br>Place value<br>Addition and subtraction                        | Measurement Area Number Multiplication and division                       | Number Multiplication and division Measurement Length and perimeter          | <b>Number</b><br>Fractions<br>Decimals                                                          | <b>Number</b><br>Decimals<br><b>Measurement</b><br>Money<br><b>Time</b>         | Geometry Statistics Geometry Position and direction                            |
|                       | 5    | <b>Number</b><br>Place value<br>Addition and subtraction                        | <b>Number</b><br>Multiplication and division<br>Fractions                 | <b>Number</b> Decimals and percentages Fractions Multiplication and division | Number Multiplication and division Measurement Perimeter and area Statistics                    | <b>Geometry</b><br>Shape<br>Position and direction<br><b>Number</b><br>Decimals | Number Decimals Negative numbers Measurement Converting units Volume           |
|                       | 6    | <b>Number</b> Place value Addition and subtraction, multiplication and division | Number Multiplication and division Fractions Measurement Converting units | Ratio<br>Algebra<br>Geometry<br>Number<br>Decimals                           | Number Fractions, decimals and percentages Measurement Area, perimeter, position                | <b>Geometry</b><br>Shape<br>Position and direction                              | Themed projects,<br>consolidation and problem<br>solving                       |
| Science               | EYFS | Materials                                                                       | Space                                                                     | Animals                                                                      | Our body                                                                                        | Health and safety                                                               | The beach                                                                      |