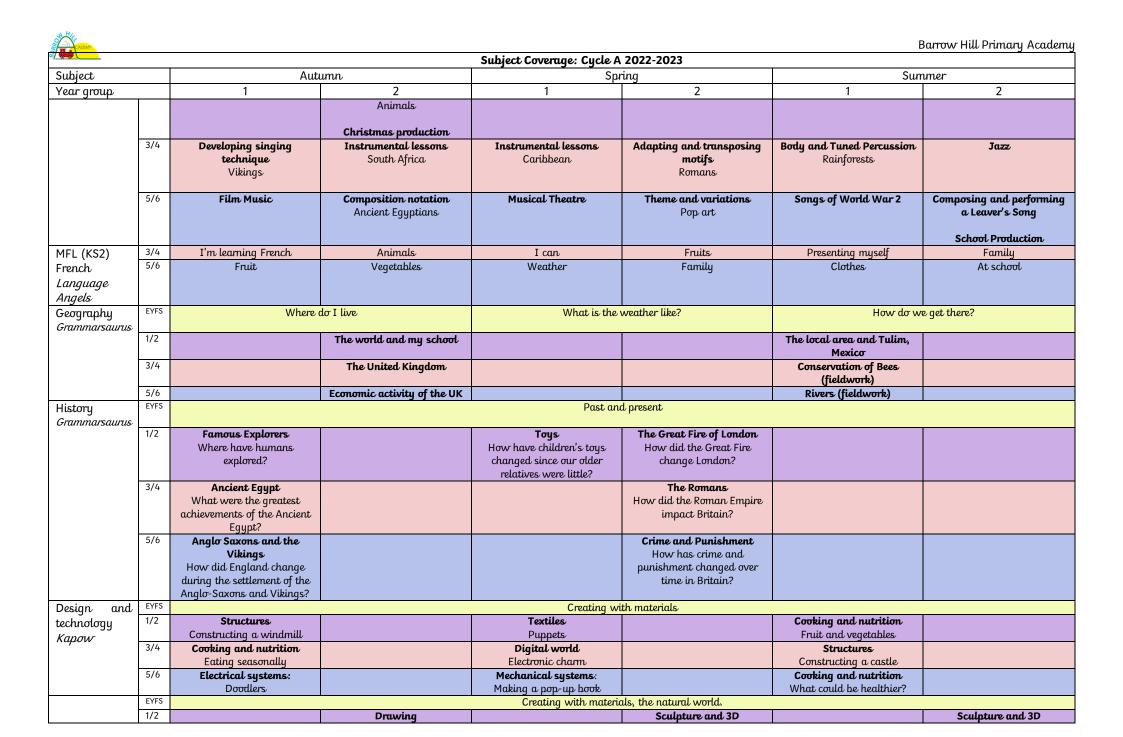

| CADEMY                                    |            |                                                     |                                                                                                                                      |                                                                               | 2022 2024                                           | В                                                                                                                | arrow Hill Primary Academ                   |  |
|-------------------------------------------|------------|-----------------------------------------------------|--------------------------------------------------------------------------------------------------------------------------------------|-------------------------------------------------------------------------------|-----------------------------------------------------|------------------------------------------------------------------------------------------------------------------|---------------------------------------------|--|
| Subject                                   |            | A.,+                                                | umn                                                                                                                                  | Subject Coverage: Cycle B                                                     | <b>2023-2024</b><br>ring                            | Cum                                                                                                              | um aw                                       |  |
|                                           |            | 1 Auu                                               | 2 2                                                                                                                                  | sμ                                                                            | 7 2                                                 | Summer                                                                                                           |                                             |  |
| Year group                                |            |                                                     | 2                                                                                                                                    | Coast – Fingal's Cave by<br>Mendelssohn                                       | 2                                                   | 1                                                                                                                | 2                                           |  |
| MFL (KS2)<br>French<br>Language<br>Angels | 3/4<br>5/6 | Shapes<br>The date                                  | Musical Instruments<br>My home                                                                                                       | Vegetables<br>Planets                                                         | Ancient Britain<br>At the weekend                   | In class<br>Healthy living                                                                                       | Do you have a pet?<br>Me in the world       |  |
| Geography                                 | EYFS       | Where do I live                                     |                                                                                                                                      | What is the weather like?                                                     |                                                     | How do we get there?                                                                                             |                                             |  |
| Grammarsaurus                             | 1/2        | <b>Our local area</b> Where in the world do I live? |                                                                                                                                      |                                                                               |                                                     |                                                                                                                  | Going for gold- Germany                     |  |
|                                           | 3/4        | My region and Camponia,<br>Italy                    |                                                                                                                                      |                                                                               |                                                     |                                                                                                                  | Going for gold - France                     |  |
|                                           | 5/6        | My region and the Western<br>U.S                    |                                                                                                                                      |                                                                               |                                                     |                                                                                                                  | Going for gold - Spain                      |  |
| History                                   | EYFS       | Past and present                                    |                                                                                                                                      |                                                                               |                                                     |                                                                                                                  |                                             |  |
| Grammarsaurus                             | 1/2        |                                                     | Kings, Queens and Castles Where did Kings and Queens live through time?                                                              | <b>Technology</b><br>How has technology<br>changed over the last 60<br>years? |                                                     | Hospital and Health Care How did Florence Nightingale and Edith Cavell help to improve hospitals?                |                                             |  |
|                                           | 3/4        |                                                     | Stone Age to Iron Age How did daily life change in Britain from the Stone Age to the Iron Age?                                       |                                                                               |                                                     | Ancient Greece What were the greatest achievements of the Ancient Greeks?                                        | Olympics in France 2024                     |  |
|                                           | 5/6        |                                                     | Ancient Maya What similarities and differences are there between the Maya civilisation and England from the 8th to the 10th century? |                                                                               |                                                     | World War Two Why was the Battle of Britain a significant turning point for the United Kingdom in World War Two? |                                             |  |
| Design and                                | EYFS       | Creating with materials                             |                                                                                                                                      |                                                                               |                                                     |                                                                                                                  |                                             |  |
| technology<br>Kapow                       | 1/2        | <b>Structures</b><br>Baby bear's chair              |                                                                                                                                      | <b>Mechanisms</b><br>Fairground wheel                                         |                                                     | <b>Mechanisms</b><br>Making a moving monster                                                                     |                                             |  |
|                                           | 3/4        | <b>Structures</b> Pavilions                         |                                                                                                                                      | <b>Mechanical systems</b><br>Making a slingshot car                           |                                                     | Electrical Systems  Torches                                                                                      |                                             |  |
|                                           | 5/6        | <b>Textiles</b><br>Waistcoats                       |                                                                                                                                      | <b>Structure</b><br>Playground                                                |                                                     | <b>Digital World</b><br>Navigating the world                                                                     |                                             |  |
| Art and<br>Design<br><i>Kapow</i>         | EYFS       | Creating with materials, the natural world.         |                                                                                                                                      |                                                                               |                                                     |                                                                                                                  |                                             |  |
|                                           | 1/2        |                                                     | <b>Craft and design</b><br>Map it out                                                                                                |                                                                               | Painting and mixed media Colour splash              |                                                                                                                  | Painting and mixed media Life in colour     |  |
|                                           | 3/4        |                                                     | Painting and mixed media<br>Light and dark                                                                                           |                                                                               | <b>Craft and design</b><br>Ancient Egyptian scrolls |                                                                                                                  | <b>Craft and design</b><br>Fabric of nature |  |
|                                           | 5/6        |                                                     | Sculpture and 3D Interactive installation                                                                                            |                                                                               | <b>Craft and design</b><br>Photo opportunity        |                                                                                                                  | <b>Sculpture and 3D</b><br>Making Memories  |  |